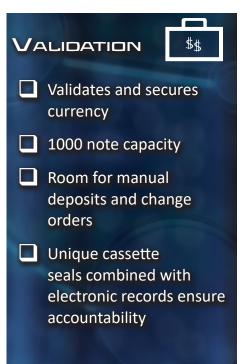

### Guard Fob 1.3″ x 3.0″ x 0.6″ 3.3cm x 7.6cm x 1.5cm

| FEATURES                | Standard                                                              | VALUE                                                                                                                  |
|-------------------------|-----------------------------------------------------------------------|------------------------------------------------------------------------------------------------------------------------|
| Lock                    | Cylindrical Cam Lock                                                  | Lock used to secure the zipper when fully zipped.<br>Key also arms and disarms the STVB                                |
| Communications          | Bluetooth Low Energy 5.0<br>Cellular                                  | Extraction of electronic records of all STVB activities with time stamps, configuration of parameters, firmware update |
| User Interface          | Small OLED display and tones<br>[Android] Smart Device                | Use NFC to pair to device to configure parameters                                                                      |
| Alarm<br>Activation     | 120dBA wailing siren<br>GPS Tracking                                  | Generate attention during an attempted robbery, compel theif to drop STVB and flee                                     |
| Electronic<br>Records   | Minimum of 90 days of log files stored onboard STVB                   | Visiblity of all activities inclusive of alarms, trips taken, and service issues                                       |
| Maximum STB<br>Capacity | 1000 Validated Notes and<br>10 deposit bags                           | Ability to transport boxes of rolled coins, full<br>ATM cassettes, or other bulky valuables                            |
| Bag Materials           | Outer nylon shell, inner 22oz vinyl<br>liner                          | Long lasting durability, easy to clean.                                                                                |
| Main Power              | 12V DC adapater when validating<br>Rechargeable 5,000mAhr Lithium Ion | Minimum 3 days continuous operation before recharge needed                                                             |
| STB Charge<br>Method    | 12V DC adapter<br>5V, 1.5A supply to USB-C connector                  | Charge time - 5 hours to full battery                                                                                  |
| Guard Fob<br>Power      | 2450 Lithium Coin Cell<br>Customer Replaceable                        | 1 year of battery life                                                                                                 |