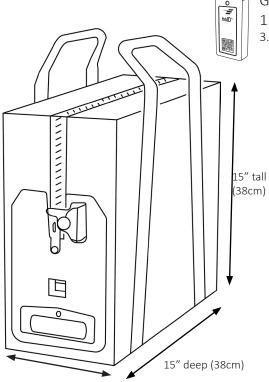

# Ellenby Technologies, INC.





412 Grandview Ave. Woodbury Heights, NJ 08097 (856) 848-2020 ellenbytech.com

### DESIGNED FOR

- CASH-IN-TRANSIT
- RETAIL

- CANNABIS LOGISTICS
- PHARMACEUTICALS



## SMART TRANSPORT BAG

#### LEADING DESIGNER AND MANUFACTURER OF CASH MANAGEMENT TECHNOLOGIES



- Continuous monitoring of interior space of the bag for unauthorized entry
- Electronic records of which unique fob closest to the STVB
- Activation of warn tone, then ultra-loud siren



TRIP
Maximum trip limit configurable to ensure STVB reaches destination in reasonable time
GPS tracking to ensure STVB is properly on route
Activation of siren if STVB does not reach destination or found to be off-course without authorization



7.25" wide (19cm)

### Guard Fob 1.3″ x 3.0″ x 0.6″ 3.3cm x 7.6cm x 1.5cm

| FEATURES                | Standard                                                              | VALUE                                                                                                                  |
|-------------------------|-----------------------------------------------------------------------|------------------------------------------------------------------------------------------------------------------------|
| Lock                    | Cylindrical Cam Lock                                                  | Lock used to secure the zipper when fully zipped.<br>Key also arms and disarms the STVB                                |
| Communications          | Bluetooth Low Energy 5.0<br>Cell