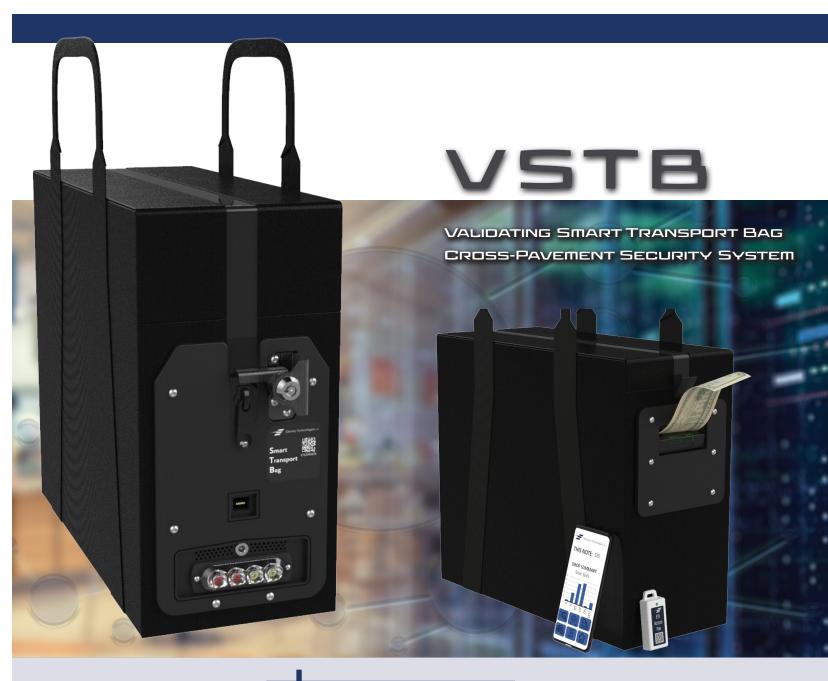

## SMART TRANSPORT BAG

#### LEADING DESIGNER AND MANUFACTURER OF CASH MANAGEMENT TECHNOLOGIES

- Continuous monitoring of interior space of the bag for unauthorized entry
- Electronic records of which unique fob closest to the STVB
- Activation of warn tone, then ultra-loud siren

TRIP
Maximum trip limit configurable to ensure STVB reaches destination in reasonable time
GPS tracking to ensure STVB is properly on route
Activation of siren if STVB does not reach destination or found to be off-course without authorization

7.25" wide (19cm)