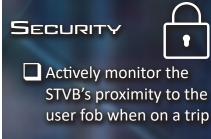

#### LEADING DESIGNER AND MANUFACTURER OF CASH MANAGEMENT TECHNOLOGIES

- Continuous monitoring of interior space of the bag for unauthorized entry
- Electronic records of which unique fob closest to the STVB
- Activation of warn tone, then ultra-loud siren

TRIP
Maximum trip limit configurable to ensure STVB reaches destination in reasonable time
GPS tracking to ensure STVB is properly on route
Activation of siren if STVB does not reach destination or found to be off-course without authorization