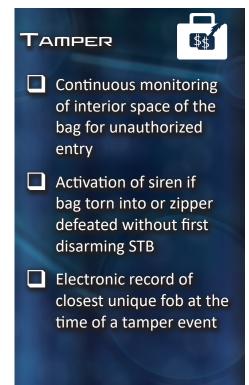

## ((@)) PROXIMITY Actively monitor the STB's proximity to the guard fob Ability to associate with multiple key fobs simultaneously Electronic records of which unique fob closest to the STB Activation of warn tone, then ultra-loud siren