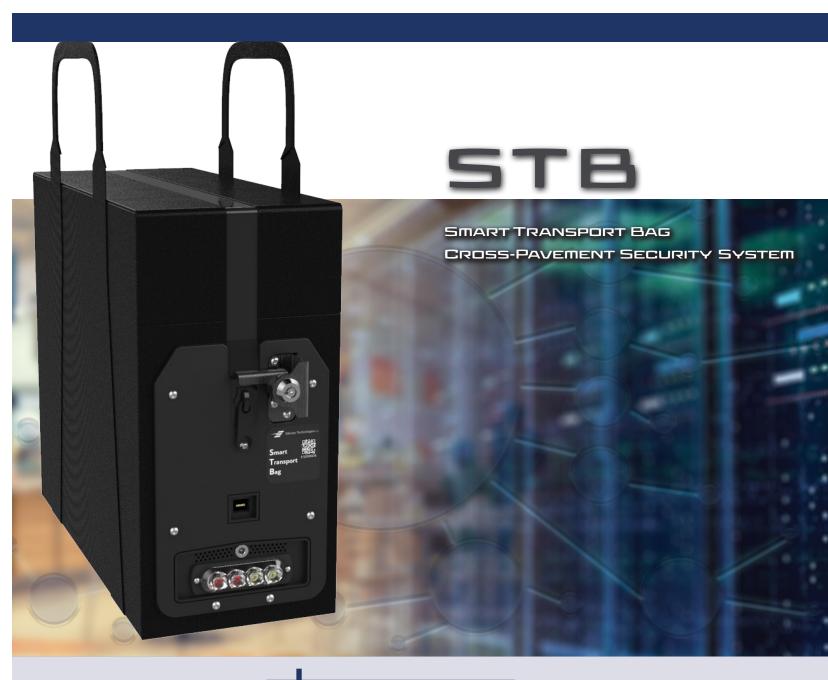

## SMART TRANSPORT BAG

1.3" x 3.0" x 0.6" 3.3cm x 7.6cm x 1.5cm EEATLIBES STANDARD

|  | FEATURES                | STANDARD                                               | VALUE                                                                                                                 |
|--|-------------------------|--------------------------------------------------------|-----------------------------------------------------------------------------------------------------------------------|
|  | Lock                    | Cylindrical Cam Lock                                   | Lock used to secure the zipper when fully zipped.<br>Key also arms and disarms the STB                                |
|  | Communications          | Bluetooth Low Energy 5.0<br>Cellular                   | Extraction of electronic records of all STB activities with time stamps, configuration of parameters, firmware update |
|  | User Interface          | Small OLED display and tones<br>[Android] Smart Device | Use NFC to pair to device to configure parameters                                                                     |
|  | Alarm<br>Activation     | 120dBA wailing siren<br>GPS Tracking                   | Generate attention during an attempted robbery, compel theif to drop STB and flee                                     |
|  | Electronic<br>Records   | Minimum of 90 days of log files stored onboard STB     | Visiblity of all activities inclusive of alarms, trips taken, and service issues                                      |
|  | Maximum STB<br>Capacity | 50 lbs                                                 | Ability to transport boxes of rolled coins, full ATM cassettes, or other bulky valuables                              |
|  | Bag Materials           | Outer nylon shell, inner 22oz vinyl liner              | Long lasting durability, easy to clean.                                                                               |
|  | Main Power              | Rechargeable 5,000mAhr Lithium Ion<br>Battery Pack     | Minimum 3 days continuous operation before recharge needed                                                            |
|  | STB Charge<br>Method    | 12V DC adapter<br>5V, 1.5A supply to USB-C connector   | Charge time - 5 hours to full battery                                                                                 |
|  | Guard Fob<br>Power      | 2450 Lithium Coin Cell<br>Customer Replaceable         | 1 year of battery life                                                                                                |

6.5 lbs (3 kg) empty