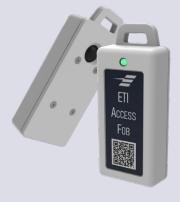

## ((@)) PROXIMITY Actively monitor the STB's proximity to the guard fob Ability to associate with multiple key fobs simultaneously Electronic records of which unique fob closest to the STB Activation of warn tone, then ultra-loud siren

1.3" x 3.0" x 0.6" 3.3cm x 7.6cm x 1.5cm EEATLIBES STANDARD

|  | FEATURES                | STANDARD                                               | VALUE                                                                                                                 |
|--|-------------------------|--------------------------------------------------------|-----------------------------------------------------------------------------------------------------------------------|
|  | Lock                    | Cylindrical Cam Lock                                   | Lock used to secure the zipper when fully zipped.<br>Key also arms and disarms the STB                                |
|  | Communications          | Bluetooth Low Energy 5.0<br>Cellular                   | Extraction of electronic records of all STB activities with time stamps, configuration of parameters, firmware update |
|  | User Interface          | Small OLED display and tones<br>[Android] Smart Device | Use NFC to pair to device to configure parameters                                                                     |
|  | Alarm<br>Activation     | 120dBA wailing siren<br>GPS Tracking                   | Generate attention during an attempted robbery, compel theif to drop STB and flee                                     |
|  | Electronic<br>Records   | Minimum of 90 days of log files stored onboard STB     | Visiblity of all activities inclusive of alarms, trips taken, and service issues                                      |
|  | Maximum STB<br>Capacity | 50 lbs                                                 | Ability to transport boxes of rolled coins, full ATM cassettes, or other bulky valuables                              |
|  | Bag Materials           | Outer nylon shell, inner 22oz vinyl liner              | Long lasting durability, easy to clean.                                                                               |
|  | Main Power              | Rechargeable 5,000mAhr Lithium Ion<br>Battery Pack     | Minimum 3 days continuous operation before recharge needed                                                            |
|  | STB Charge<br>Method    | 12V DC adapter<br>5V, 1.5A supply to USB-C connector   | Charge time - 5 hours to full battery                                                                                 |
|  | Guard Fob<br>Power      | 2450 Lithium Coin Cell<br>Customer Replaceable         | 1 year of battery life                                                                                                |