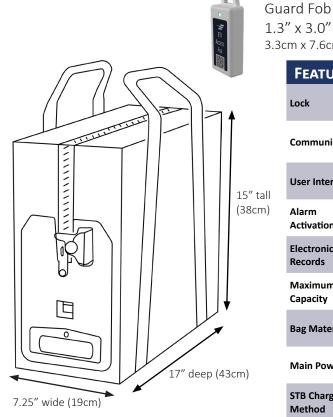

## SMART TRANSPORT BAG

1.3" x 3.0" x 0.6" 3.3cm x 7.6cm x 1.5cm EEATLIBES STANDARD

|  | FEATURES                | STANDARD                                               | VALUE                                                                                                                 |
|--|-------------------------|--------------------------------------------------------|-----------------------------------------------------------------------------------------------------------------------|
|  | Lock                    | Cylindrical Cam Lock                                   | Lock used to secure the zipper when fully zipped.<br>Key also arms and disarms the STB                                |
|  | Communications          | Bluetooth Low Energy 5.0<br>Cellular                   | Extraction of electronic records of all STB activities with time stamps, configuration of parameters, firmware update |
|  | User Interface          | Small OLED display and tones<br>[Android] Smart Device | Use NFC to pair to device to configure parameters                                                                     |
|  | Alarm<br>Activation     | 120dBA wailing siren<br>GPS Tracking                   | Generate attention during an attempted robbery, compel theif to drop STB and flee                                     |
|  | Electronic<br>Records   | Minimum of 90 days of log files stored onboard STB     | Visiblity of all activities inclusive of alarms, trips taken, and service issues                                      |
|  | Maximum STB<br>Capacity | 50 lbs                                                 | Ability to transport boxes of rolled coins, full ATM cassettes, or other bulky valuables                              |
|  | Bag Materials           | Outer nylon shell, inner 22oz vinyl liner              | Long lasting durability, easy to clean.                                                                               |
|  | Main Power              | Rechargeable 5,000mAhr Lithium Ion<br>Battery Pack     | Minimum 3 days continuous operation before recharge needed                                                            |
|  | STB Charge<br>Method    | 12V DC adapter<br>5V, 1.5A supply to USB-C connector   | Charge time - 5 hours to full battery                                                                                 |
|  | Guard Fob<br>Power      | 2450 Lithium Coin Cell<br>Customer Replaceable         | 1 year of battery life                                                                                                |

6.5 lbs (3 kg) empty