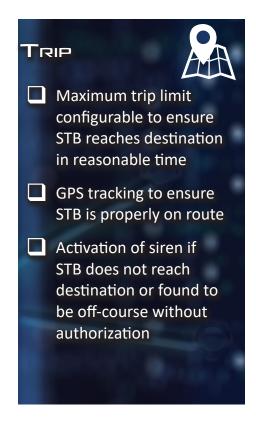

1.3" x 3.0" x 0.6" 3.3cm x 7.6cm x 1.5cm EEATLIBES STANDARD

|  | FEATURES                | STANDARD                                               | VALUE                                                                                                                 |
|--|-------------------------|--------------------------------------------------------|-----------------------------------------------------------------------------------------------------------------------|
|  | Lock                    | Cylindrical Cam Lock                                   | Lock used to secure the zipper when fully zipped.<br>Key also arms and disarms the STB                                |
|  | Communications          | Bluetooth Low Energy 5.0<br>Cellular                   | Extraction of electronic records of all STB activities with time stamps, configuration of parameters, firmware update |
|  | User Interface          | Small OLED display and tones<br>[Android] Smart Device | Use NFC to pair to device to configure parameters                                                                     |
|  | Alarm<br>Activation     | 120dBA wailing siren<br>GPS Tracking                   | Generate attention during an attempted robbery, compel theif to drop STB and flee                                     |
|  | Electronic<br>Records   | Minimum of 90 days of log files stored onboard STB     | Visiblity of all activities inclusive of alarms, trips taken, and service issues                                      |
|  | Maximum STB<br>Capacity | 50 lbs                                                 | Ability to transport boxes of rolled coins, full ATM cassettes, or other bulky valuables                              |
|  | Bag Materials           | Outer nylon shell, inner 22oz vinyl liner              | Long lasting durability, easy to clean.                                                                               |
|  | Main Power              | Rechargeable 5,000mAhr Lithium Ion<br>Battery Pack     | Minimum 3 days continuous operation before recharge needed                                                            |
|  | STB Charge<br>Method    | 12V DC adapter<br>5V, 1.5A supply to USB-C connector   | Charge time - 5 hours to full battery                                                                                 |
|  | Guard Fob<br>Power      | 2450 Lithium Coin Cell<br>Customer Replaceable         | 1 year of battery life                                                                                                |