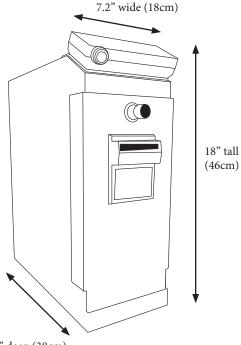

#### LEADING DESIGNER AND MANUFACTURER OF CASH MANAGEMENT TECHNOLOGIES

15" deep (38cm) 35 lbs (16 kg)

| FEATURES       | DESCRIPTION                                                                                                                           |
|----------------|---------------------------------------------------------------------------------------------------------------------------------------|
| Single Door    | Cash and service door combined                                                                                                        |
| Validator      | JCM DBV500                                                                                                                            |
| Cassette       | 1400 notes                                                                                                                            |
| Locks          | Uniquely-keyed cam lock<br>Available electronic Six Dimensional Bolt Trap System (6DBT)                                               |
| Communications | Serial RS232 POS output<br>Available Internal 4G LTE celllular modem with VComm™<br>Alternatively, available ethernet/wifi connection |
| Printer        | 24VDC printer power supply port, DB9 data port                                                                                        |
| User Interface | KP4 onboard interface, CTConnect™ touchscreen link<br>User fobs: iButton, wireless fobID™ (with 6DBT option)                          |
| Input Power    | 120/240 VAC, 150W max                                                                                                                 |
| Miscellaneous  | Table-top mountable                                                                                                                   |