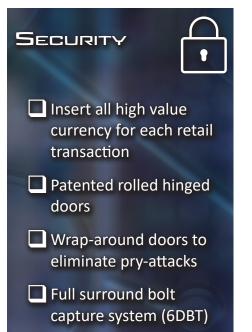

|           | FEATURES       | DESCRIPTION                                                                                         |
|-----------|----------------|-----------------------------------------------------------------------------------------------------|
| all<br>m) | 3 Doors        | Service / Maintenance, Cash Vault, Storage Locker                                                   |
|           | Validators     | CPI SCN66 single note feeder<br>Available Bunch Note Feeders (30 note bundles)                      |
|           | Cassette       | 1200 note in each of two cassettes (2400 note total capacity)                                       |
|           | Locks          | Six Dimensional Bolt Trap System (6DBT) on all doors                                                |
|           | Communications | Internal 4G LTE celllular modem with VComm™<br>Alternatively, available ethernet/wifi connection    |
|           | User Interface | KP4 onboard slideable interface, CTConnect™ touchscreen link<br>User fobs: iButton, wireless fobID™ |
|           | Envelope       | 5" X 1/2" opening with anti-fishing defense<br>Available locking envelope door                      |
|           | Printer        | 24VDC printer power supply port, serial data port                                                   |
|           | Input Power    | 120/240 VAC, 150W max                                                                               |
|           | Miscellaneous  | Service light, Mop guard base plate, 1/2" floor anchors<br>Available enhanced onboard alarm system  |