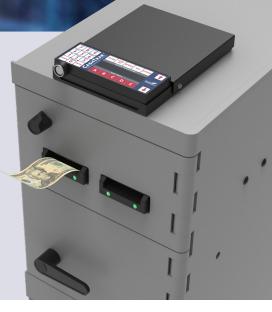

# CT4-25D

CASHTRAK<sup>®</sup> 4 25D SERIES DUAL VALIDATOR DEPOSIT SAFES WITH MANUAL DROP COMPARTMENT

412 Grandview Ave. Woodbury Heights, NJ 08097 (856) 848-2020 ellenbytech.com

#### DESIGNED FOR

- CONVENIENCE STORES
- FUEL STATIONS
- FOOD AND BEVERAGE
  - **RETAIL STORES**