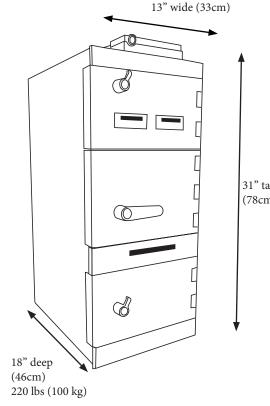

|           | FEATURES       | DESCRIPTION                                                                                         |
|-----------|----------------|-----------------------------------------------------------------------------------------------------|
| all<br>m) | 3 Doors        | Service / Maintenance, Cash Vault, Storage Locker                                                   |
|           | Validators     | CPI SCN66 single note feeder<br>Available Bunch Note Feeders (30 note bundles)                      |
|           | Cassette       | 1200 note in each of two cassettes (2400 note total capacity)                                       |
|           | Locks          | Six Dimensional Bolt Trap System (6DBT) on all doors                                                |
|           | Communications | Internal 4G LTE celllular modem with VComm™<br>Alternatively, available ethernet/wifi connection    |
|           | User Interface | KP4 onboard slideable interface, CTConnect™ touchscreen link<br>User fobs: iButton, wireless fobID™ |
|           | Envelope       | 5" X 1/2" opening with anti-fishing defense<br>Available locking envelope door                      |
|           | Printer        | 24VDC printer power supply port, serial data port                                                   |
|           | Input Power    | 120/240 VAC, 150W max                                                                               |
|           | Miscellaneous  | Service light, Mop guard base plate, 1/2" floor anchors<br>Available enhanced onboard alarm system  |