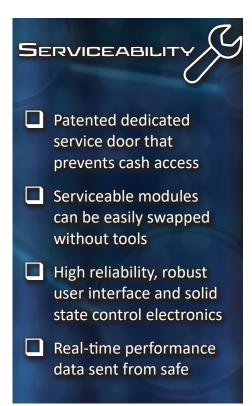

7.2" wide (18cm)

| FEATURES       | DESCRIPTION                                                                                        |
|----------------|----------------------------------------------------------------------------------------------------|
| 2 Doors        | Service / Maintenance, Cash Vault                                                                  |
| Validator      | CPI SCN66 single note feeder<br>Available Bunch Note Feeders (30 note bundles)                     |
| Cassette       | 2200 notes                                                                                         |
| Locks          | Six Dimensional Bolt Trap System (6DBT) on all doors                                               |
| Communications | Internal 4G LTE celllular modem with VComm™<br>Alternatively, available ethernet/wifi connection   |
| User Interface | KP4 onboard slideable interface, CTConnect™ touchscreen link User fobs: iButton, wireless fobID™   |
| Riser Option   | 10" riser to bring safe to counter-height                                                          |
| Printer        | 24VDC printer power supply port, serial data port                                                  |
| Input Power    | 120/240 VAC, 150W max                                                                              |
| Miscellaneous  | Service light, Mop guard base plate, 1/2" floor anchors<br>Available enhanced onboard alarm system |