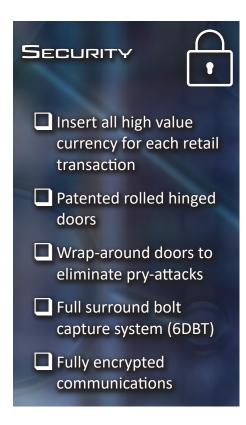

7.2" wide (18cm)

| FEATURES       | DESCRIPTION                                                                                        |
|----------------|----------------------------------------------------------------------------------------------------|
| 2 Doors        | Service / Maintenance, Cash Vault                                                                  |
| Validator      | CPI SCN66 single note feeder<br>Available Bunch Note Feeders (30 note bundles)                     |
| Cassette       | 2200 notes                                                                                         |
| Locks          | Six Dimensional Bolt Trap System (6DBT) on all doors                                               |
| Communications | Internal 4G LTE celllular modem with VComm™<br>Alternatively, available ethernet/wifi connection   |
| User Interface | KP4 onboard slideable interface, CTConnect™ touchscreen link User fobs: iButton, wireless fobID™   |
| Riser Option   | 10" riser to bring safe to counter-height                                                          |
| Printer        | 24VDC printer power supply port, serial data port                                                  |
| Input Power    | 120/240 VAC, 150W max                                                                              |
| Miscellaneous  | Service light, Mop guard base plate, 1/2" floor anchors<br>Available enhanced onboard alarm system |