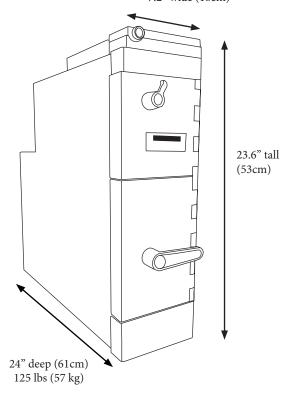

7.2" wide (18cm)

| FEATURES       | DESCRIPTION                                                                                        |
|----------------|----------------------------------------------------------------------------------------------------|
| 2 Doors        | Service / Maintenance, Cash Vault                                                                  |
| Validator      | CPI SCN66 single note feeder<br>Available Bunch Note Feeders (30 note bundles)                     |
| Cassette       | 2200 notes                                                                                         |
| Locks          | Six Dimensional Bolt Trap System (6DBT) on all doors                                               |
| Communications | Internal 4G LTE celllular modem with VComm™<br>Alternatively, available ethernet/wifi connection   |
| User Interface | KP4 onboard slideable interface, CTConnect™ touchscreen link User fobs: iButton, wireless fobID™   |
| Riser Option   | 10" riser to bring safe to counter-height                                                          |
| Printer        | 24VDC printer power supply port, serial data port                                                  |
| Input Power    | 120/240 VAC, 150W max                                                                              |
| Miscellaneous  | Service light, Mop guard base plate, 1/2" floor anchors<br>Available enhanced onboard alarm system |