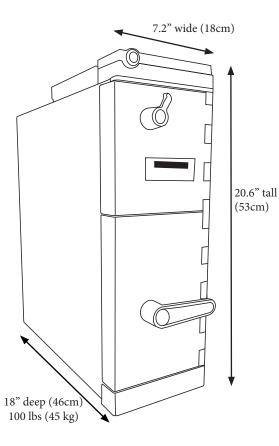

| FEATURES       | DESCRIPTION                                                                                         |
|----------------|-----------------------------------------------------------------------------------------------------|
| 2 Doors        | Service / Maintenance, Cash Vault                                                                   |
| Validator      | CPI SCN66 single note feeder<br>Available Bunch Note Feeders (30 note bundles)                      |
| Cassette       | 1200 notes                                                                                          |
| Locks          | Six Dimensional Bolt Trap System (6DBT) on all doors                                                |
| Communications | Internal 4G LTE celllular modem with VComm™<br>Alternatively, available ethernet/wifi connection    |
| User Interface | KP4 onboard slideable interface, CTConnect™ touchscreen link<br>User fobs: iButton, wireless fobID™ |
| Riser Option   | 10" riser to bring safe to counter-height                                                           |
| Printer        | 24VDC printer power supply port, serial data port                                                   |
| Input Power    | 120/240 VAC, 150W max                                                                               |
| Miscellaneous  | Service light, Mop guard base plate, 1/2" floor anchors<br>Available enhanced onboard alarm system  |