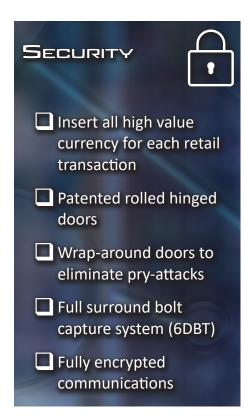

## CASHTRAK™ 1POS SERIES



## LEADING DESIGNER AND MANUFACTURER OF CASH MANAGEMENT TECHNOLOGIES









| FEATURES       | DESCRIPTION                                                                                                                 |
|----------------|-----------------------------------------------------------------------------------------------------------------------------|
| 2 Doors        | Service / Maintenance, Cash Vault                                                                                           |
| Validator      | CPI SCN66 single note feeder                                                                                                |
| Cassette       | 1200 notes                                                                                                                  |
| Locks          | Six Dimensional Bolt Trap System (6DBT) on all d