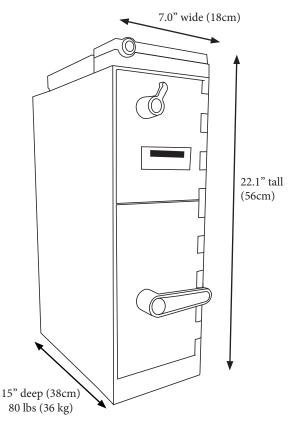

## CASHTRAK™ 1POS SERIES



## LEADING DESIGNER AND MANUFACTURER OF CASH MANAGEMENT TECHNOLOGIES









| FEATURES       | DESCRIPTION                                                                                                                 |
|----------------|-----------------------------------------------------------------------------------------------------------------------------|
| 2 Doors        | Service / Maintenance, Cash Vault                                                                                           |
| Validator      | CPI SCN66 single note feeder                                                                                                |
| Cassette       | 1200 notes                                                                                                                  |
| Locks          | Six Dimensional Bolt Trap System (6DBT) on all doors