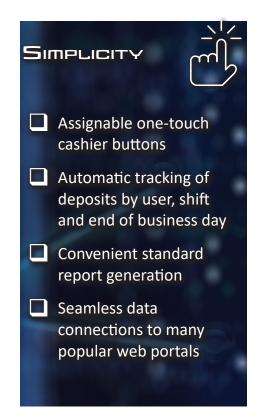

## CASHTRAK™ 1POS SERIES



## LEADING DESIGNER AND MANUFACTURER OF CASH MANAGEMENT TECHNOLOGIES









| FEATURES       | DESCRIPTION                                                                                                                 |
|----------------|-----------------------------------------------------------------------------------------------------------------------------|
| 2 Doors        | Service / Maintenance, Cash Vault                                                                                           |
| Validator      | CPI SCN66 single note feeder                                                                                                |
| Cassette       | 1200 notes                                                                                                                  |
| Locks          | Six Dimensional Bolt Trap System (6DBT) on all doors