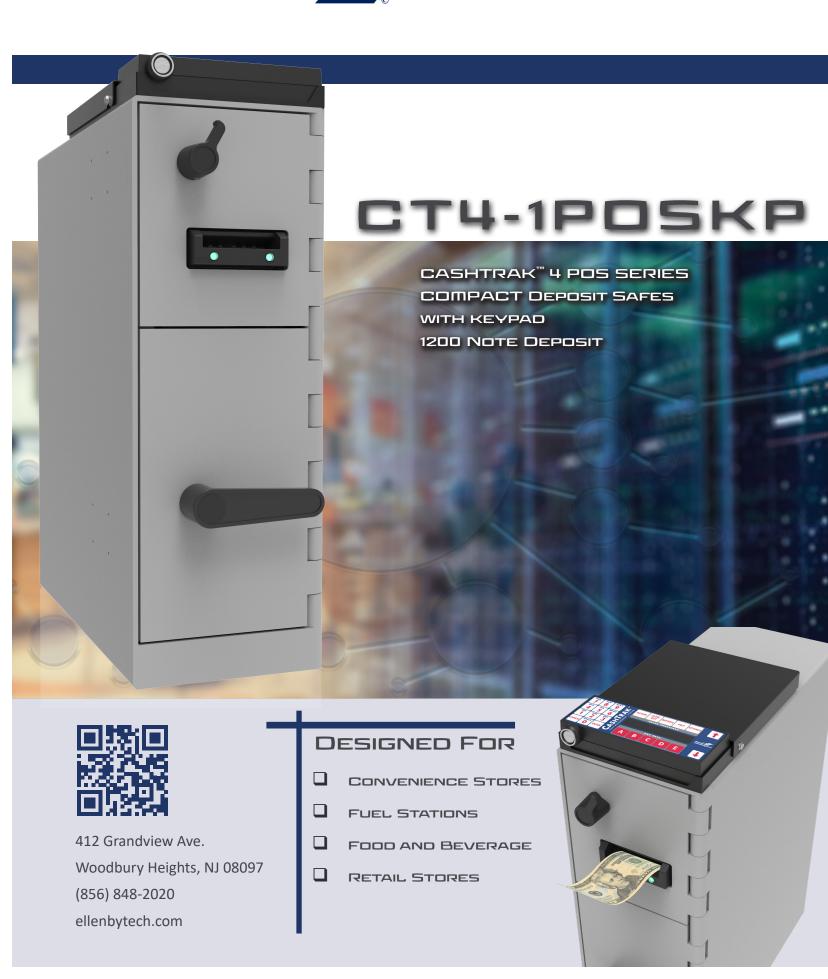

## CASHTRAK™ 1POS SERIES

## LEADING DESIGNER AND MANUFACTURER OF CASH MANAGEMENT TECHNOLOGIES

| FEATURES       | DESCRIPTION                                                                                                                 |
|----------------|-----------------------------------------------------------------------------------------------------------------------------|
| 2 Doors        | Service / Maintenance, Cash Vault                                                                                           |
| Validator      | CPI SCN66 single note feeder                                                                                                |
| Cassette       | 1200 notes                                                                                                                  |
| Locks          | Six Dimensional Bolt Trap System (6DBT) on all doors                                                                        |
| Communications | Serial RS232 POS output<br>Internal 4G LTE celllular modem with VComm™<br>Alternatively, available ethernet/wifi connection |
| User Interface | KP4 onboard slideable interface, CTConnect™ touchscreen link<br>User fobs: iButton, wireless fobID™                         |
| Printer        | 24VDC printer power supply port, serial data port                                                                           |
| Input Power    | 120/240 VAC, 150W max                                                                                                       |
| Miscellaneous  | Service light, Mop guard base plate, 1/2" floor anchors Available enhanced onboard alarm system                             |