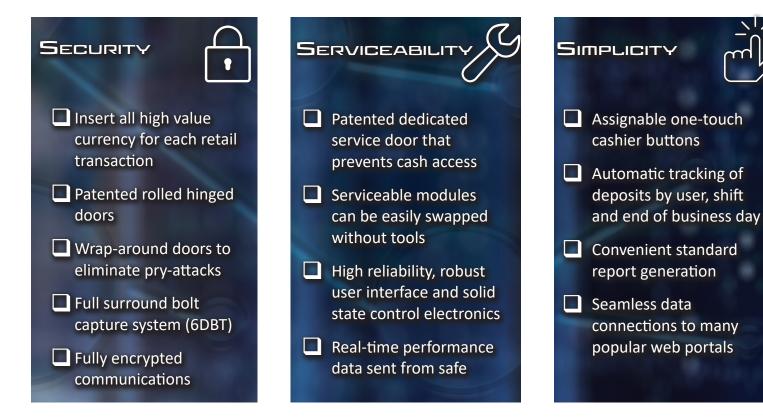

#### LEADING DESIGNER AND MANUFACTURER OF CASH MANAGEMENT TECHNOLOGIES

**FEATURES** DESCRIPTION 2 Doors Service / Maintenance, Cash Vault Validator CPI SCN66 single note feeder Cassette 1200 notes Six Dimensional Bolt Trap System (6DBT) on all doors Locks \*Available with high security Medeco key locks Serial RS232 POS output Communications Internal 4G LTE celllular modem with VComm<sup>™</sup> Alternatively, available ethernet/wifi connection **User Interface** Controlled by external host (POS or in-store system) Printer 24VDC printer power supply port, serial data port 120/240 VAC, 150W max Input Power Service light, Mop guard base plate, 1/2" floor anchors Miscellaneous Available enhanced onboard alarm system