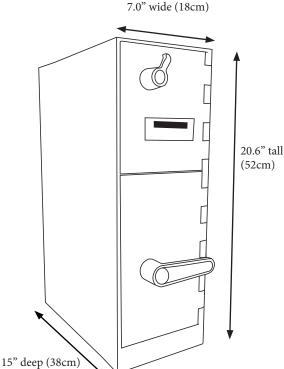

## Ellenby Technologies, INC.

# CT4-1POS

CASHTRAK<sup>™</sup> 4 POS SERIES COMPACT DEPOSIT SAFES 60BT ELECTRONIC ACCESS 1200 NOTE DEPOSIT



412 Grandview Ave. Woodbury Heights, NJ 08097 (856) 848-2020 ellenbytech.com

#### DESIGNED FOR

- CONVENIENCE STORES
- FUEL STATIONS

- FOOD AND BEVERAGE
  - **RETAIL STORES**



### CASHTRAK<sup>TT</sup> 1POS SERIES

#### LEADING DESIGNER AND MANUFACTURER OF CASH MANAGEMENT TECHNOLOGIES





**FEATURES** DESCRIPTION 2 Doors Service / Maintenance, Cash Vault Validator CPI SCN66 single note feeder Cassette 1200 notes Six Dimensional Bolt Trap System (6DBT) on all doors Locks \*Available with high security Medeco key locks Serial RS232 POS output Communications Internal 4G LTE celllular modem with VComm<sup>™</sup> Alternatively, available ethernet/wifi connection **User Interface** Controlled by external host (POS or in-store system) Printer 24VDC printer power supply port, serial data port 120/240 VAC, 150W max Input Power Service light, Mop guard base plate, 1/2" floor anchors Miscellaneous Available enhanced onboard alarm system

80 lbs (36 kg)