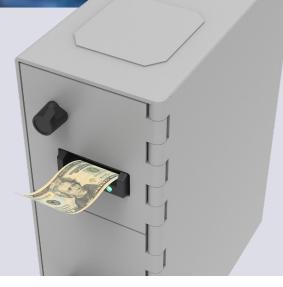

# CT4-1POS

CASHTRAK<sup>™</sup> 4 POS SERIES COMPACT DEPOSIT SAFES 60BT ELECTRONIC ACCESS 1200 NOTE DEPOSIT

412 Grandview Ave. Woodbury Heights, NJ 08097 (856) 848-2020 ellenbytech.com

#### LEADING DESIGNER AND MANUFACTURER OF CASH MANAGEMENT TECHNOLOGIES

**FEATURES** DESCRIPTION 2 Doors Service / Maintenance, Cash Vault Validator CPI SCN66 single note feeder Cassette 1200 notes Six Dimensional Bolt Trap System (6DBT) on all doors Locks \*Available with high security Medeco key locks Serial RS232 POS output Communications Internal 4G LTE celllular modem with VComm<sup>™</sup> Alternatively, available ethernet/wifi connection **User Interface** Controlled by external host (POS or in-store system) Printer 24VDC printer power supply port, serial data port 120/240 VAC, 150W max Input Power Service light, Mop guard base plate, 1/2" floor anchors Miscellaneous Available enhanced onboard alarm system