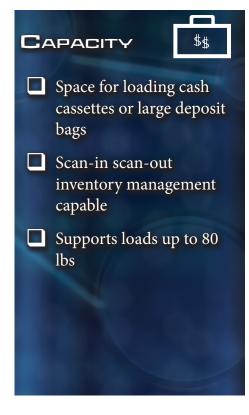

fob**ID**® Guard Fob 1.3" x 3.0" x 0.6" 3.3cm x 7.6cm x 1.5cm

STB

| FEATURE                     | DESCRIPTION                                                       | Purpose                                                                                                                              |
|-----------------------------|-------------------------------------------------------------------|--------------------------------------------------------------------------------------------------------------------------------------|
| Lock                        | Electronic Motorized Lock                                         | User fobID long press in close proximity disarms and opens the STB                                                                   |
| Connectivity                | LTE Cellular, Global Positioning,<br>BLE5.2                       | Extraction of electronic records of all STB activities with time stamps, geotag, closest user, config of parameters, firmware update |
| User Interface              | Small OLED display, tones,<br>color light bar, fobID®button       | User assigned fobID drives all access and control. Configurations available through web app                                          |
| User<br>Management          | fobID® electronic keys                                            | Up to 10 simultaneous users associated per STB, web based user management                                                            |
| Alarm<br>Activation         | 120dBA wailing siren with strobe                                  | Generate attention during an attempted robbery, compel theif to drop STB and flee                                                    |
| Electronic<br>Records       | Cloud storage of 1 year of all transactions                       | Visiblity of all activities inclusive of alarms, trips taken, temperature in STB, and service issues                                 |
| Maximum<br>Capacity         | 17.5" x 8.5" x 10.25"<br>80 lbs                                   | Capacity to store up to 2 standard ATM cassettes                                                                                     |
| Bag Materials               | Polycarbonate and superior grade ballistic nylon                  | Long lasting durability, easy to clean.                                                                                              |
| Main<br>Power               | Internal rechargeable battery (LiIon) or 12V DC adapter operation | Typical 2 days continuous operation before recharge. Charge time - 5 hours to full battery with 12VDC adapter                        |
| fobID <sup>®</sup><br>Power | 2450 Lithium Coin Cell<br>Customer Replaceable                    | 1 year of battery life                                                                                                               |