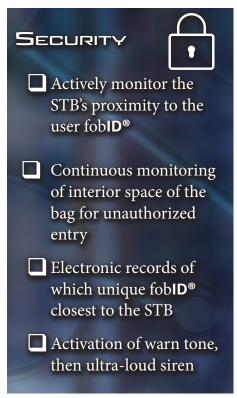

fob**ID**® Guard Fob 1.3" x 3.0" x 0.6" 3.3cm x 7.6cm x 1.5cm

STB

| FEATURE                     | DESCRIPTION                                                       | Purpose                                                                                                                              |
|-----------------------------|-------------------------------------------------------------------|--------------------------------------------------------------------------------------------------------------------------------------|
| Lock                        | Electronic Motorized Lock                                         | User fobID long press in close proximity disarms and opens the STB                                                                   |
| Connectivity                | LTE Cellular, Global Positioning,<br>BLE5.2                       | Extraction of electronic records of all STB activities with time stamps, geotag, closest user, config of parameters, firmware update |
| User Interface              | Small OLED display, tones,<br>color light bar, fobID®button       | User assigned fobID drives all access and control. Configurations available through web app                                          |
| User<br>Management          | fobID® electronic keys                                            | Up to 10 simultaneous users associated per STB, web based user management                                                            |
| Alarm<br>Activation         | 120dBA wailing siren with strobe                                  | Generate attention during an attempted robbery, compel theif to drop STB and flee                                                    |
| Electronic<br>Records       | Cloud storage of 1 year of all transactions                       | Visiblity of all activities inclusive of alarms, trips taken, temperature in STB, and service issues                                 |
| Maximum<br>Capacity         | 17.5" x 8.5" x 10.25"<br>80 lbs                                   | Capacity to store up to 2 standard ATM cassettes                                                                                     |
| Bag Materials               | Polycarbonate and superior grade ballistic nylon                  | Long lasting durability, easy to clean.                                                                                              |
| Main<br>Power               | Internal rechargeable battery (LiIon) or 12V DC adapter operation | Typical 2 days continuous operation before recharge. Charge time - 5 hours to full battery with 12VDC adapter                        |
| fobID <sup>®</sup><br>Power | 2450 Lithium Coin Cell<br>Customer Replaceable                    | 1 year of battery life                                                                                                               |