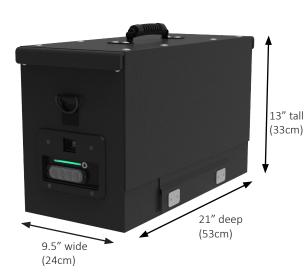

P PA                                                                                                            |
|----|-------------------------------------------------------------------------------------------------------------------|
|    | GPS tracking to ensure STB is properly on route                                                                   |
|    | Web portal updates in realtime with STB location and status                                                       |
|    | Activation of siren if<br>STB does not reach<br>destination or found to<br>be off-course without<br>authorization |
| Ī  |                                                                                                                   |



fob**ID**® Guard Fob 1.3" x 3.0" x 0.6" 3.3cm x 7.6cm x 1.5cm

STB



| FEATURE                     | DESCRIPTION                                                       | Purpose                                                                                                                              |
|-----------------------------|-------------------------------------------------------------------|--------------------------------------------------------------------------------------------------------------------------------------|
| Lock                        | Electronic Motorized Lock                                         | User fobID long press in close proximity disarms and opens the STB                                                                   |
| Connectivity                | LTE Cellular, Global Positioning,<br>BLE5.2