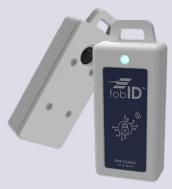

fob**ID**® Guard Fob 1.3" x 3.0" x 0.6" 3.3cm x 7.6cm x 1.5cm

STB

| FEATURE                     | DESCRIPTION                                                       | Purpose                                                                                                                              |
|-----------------------------|-------------------------------------------------------------------|--------------------------------------------------------------------------------------------------------------------------------------|
| Lock                        | Electronic Motorized Lock                                         | User fobID long press in close proximity disarms and opens the STB                                                                   |
| Connectivity                | LTE Cellular, Global Positioning,<br>BLE5.2                       | Extraction of electronic records of all STB activities with time stamps, geotag, closest user, config of parameters, firmware update |
| User Interface              | Small OLED display, tones,<br>color light bar, fobID®button       | User assigned fobID drives all access and control. Configurations available through web app                                          |
| User<br>Management          | fobID® electronic keys                                            | Up to 10 simultaneous users associated per STB, web based user management                                                            |
| Alarm<br>Activation         | 120dBA wailing siren with strobe                                  | Generate attention during an attempted robbery, compel theif to drop STB and flee                                                    |
| Electronic<br>Records       | Cloud storage of 1 year of all transactions                       | Visiblity of all activities inclusive of alarms, trips taken, temperature in STB, and service issues                                 |
| Maximum<br>Capacity         | 17.5" x 8.5" x 10.25"<br>80 lbs                                   | Capacity to store up to 2 standard ATM cassettes                                                                                     |
| Bag Materials               | Polycarbonate and superior grade ballistic nylon                  | Long lasting durability, easy to clean.                                                                                              |
| Main<br>Power               | Internal rechargeable battery (LiIon) or 12V DC adapter operation | Typical 2 days continuous operation before recharge. Charge time - 5 hours to full battery with 12VDC adapter                        |
| fobID <sup>®</sup><br>Power | 2450 Lithium Coin Cell<br>Customer Replaceable                    | 1 year of battery life                                                                                                               |