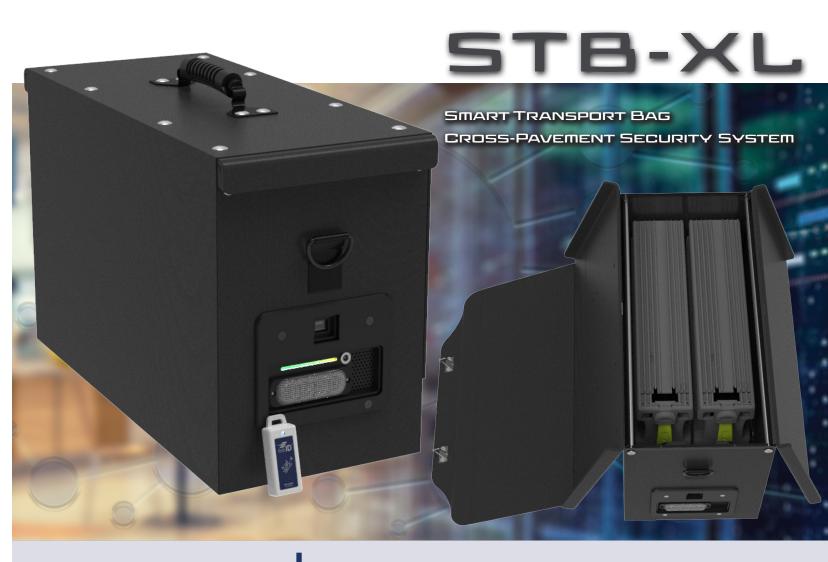

## SMART TRANSPORT BAG

fob**ID**® Guard Fob 1.3" x 3.0" x 0.6" 3.3cm x 7.6cm x 1.5cm

STB

| FEATURE                     | DESCRIPTION                                                       | Purpose                                                                                                                              |
|-----------------------------|-------------------------------------------------------------------|--------------------------------------------------------------------------------------------------------------------------------------|
| Lock                        | Electronic Motorized Lock                                         | User fobID long press in close proximity disarms and opens the STB                                                                   |
| Connectivity                | LTE Cellular, Global Positioning,<br>BLE5.2                       | Extraction of electronic records of all STB activities with time stamps, geotag, closest user, config of parameters, firmware update |
| User Interface              | Small OLED display, tones,<br>color light bar, fobID®button       | User assigned fobID drives all access and control. Configurations available through web app                                          |
| User<br>Management          | fobID® electronic keys                                            | Up to 10 simultaneous users associated per STB, web based user management                                                            |
| Alarm<br>Activation         | 120dBA wailing siren with strobe                                  | Generate attention during an attempted robbery, compel theif to drop STB and flee                                                    |
| Electronic<br>Records       | Cloud storage of 1 year of all transactions                       | Visiblity of all activities inclusive of alarms, trips taken, temperature in STB, and service issues                                 |
| Maximum<br>Capacity         | 17.5" x 8.5" x 10.25"<br>80 lbs                                   | Capacity to store up to 2 standard ATM cassettes                                                                                     |
| Bag Materials               | Polycarbonate and superior grade ballistic nylon                  | Long lasting durability, easy to clean.                                                                                              |
| Main<br>Power               | Internal rechargeable battery (LiIon) or 12V DC adapter operation | Typical 2 days continuous operation before recharge. Charge time - 5 hours to full battery with 12VDC adapter                        |
| fobID <sup>®</sup><br>Power | 2450 Lithium Coin Cell<br>Customer Replaceable                    | 1 year of battery life                                                                                                               |

13.4 lbs (6 kg) empty