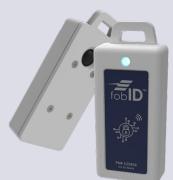

fob**ID**<sup>®</sup> Guard Fob 1.3" x 3.0" x 0.6" 3.3cm x 7.6cm x 1.5cm

| FEATURES              | Standard                                                             | VALUE                                                                                                                                 |
|-----------------------|----------------------------------------------------------------------|---------------------------------------------------------------------------------------------------------------------------------------|
| Lock                  | Electronic Motorized Lock                                            | User fobID long press in close proximity disarms and opens the VSTB                                                                   |
| Connectivity          | LTE Cellular, Global Positioning,<br>BLE5.2                          | Extraction of electronic records of all VSTB activities with time stamps, geotag, closest user, config of parameters, firmware update |
| User Interface        | Small OLED display, tones,<br>color light bar, fobID®button          | user assigned fobID drives all access and control.<br>Configurations available through web app                                        |
| User<br>Management    | fobID® electronic keys                                               | Up to 10 simultaneous users associated per VSTB                                                                                       |
| Alarm<br>Activation   | 120dBA wailing siren<br>with strobe                                  | Generate attention during an attempted robbery, compel theif to drop VSTB and flee                                                    |
| Electronic<br>Records | Cloud storage of 1 year of all transactions                          | Visiblity of all activities inclusive of alarms, trips taken, and service issues                                                      |
| Maximum<br>Capacity   | 300 Validated Notes and spare room for rolls of change               | Secures several days worth of validated cash and deposit bags for modest volume cash businesses                                       |
| Bag Materials         | Polycarbonate and superior grade nylon                               | Long lasting durability, easy to clean.                                                                                               |
| Main<br>Power         | Internal rechargeable battery (LiIon)<br>or 12V DC adapter operation | Typical 2 days continuous operation before<br>recharge. Charge time - 5 hours to full battery<br>with 12VDC adapter                   |
| fobID°<br>Power       | 2450 Lithium Coin Cell<br>Customer Replaceable                       | 1 year of battery life                                                                                                                |