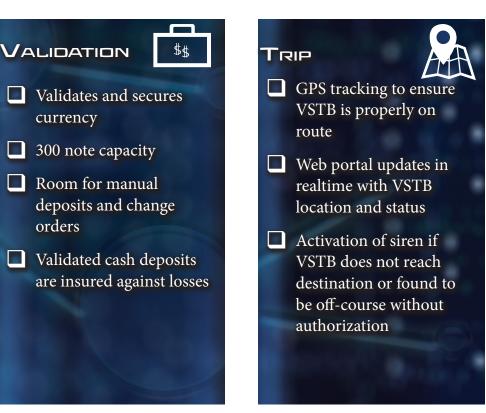

#### LEADING DESIGNER AND MANUFACTURER OF CASH MANAGEMENT TECHNOLOGIES

- Actively monitor the VSTB's proximity to the user fobID®
- Continuous monitoring of interior space of the bag for unauthorized entry
- Electronic records of which unique fobID<sup>®</sup> closest to the VSTB
- Activation of warn tone, then ultra-loud siren

fob**ID**<sup>®</sup> Guard Fob 1.3" x 3.0" x 0.6" 3.3cm x 7.6cm x 1.5cm

| FEATURES              | Standard                                                             | VALUE                                                                                                                                 |
|-----------------------|----------------------------------------------------------------------|---------------------------------------------------------------------------------------------------------------------------------------|
| Lock                  | Electronic Motorized Lock                                            | User fobID long press in close proximity disarms and opens the VSTB                                                                   |
| Connectivity          | LTE Cellular, Global Positioning,<br>BLE5.2                          | Extraction of electronic records of all VSTB activities with time stamps, geotag, closest user, config of parameters, firmware update |
| User Interface        | Small OLED display, tones,<br>color light bar, fobID®button          | user assigned fobID drives all access and control.<br>Configurations available through web app                                        |
| User<br>Management    | fobID® electronic keys                                               | Up to 10 simultaneous users associated per VSTB                                                                                       |
| Alarm<br>Activation   | 120dBA wailing siren<br>with strobe                                  | Generate attention during an attempted robbery, compel theif to drop VSTB and flee                                                    |
| Electronic<br>Records | Cloud storage of 1 year of all transactions                          | Visiblity of all activities inclusive of alarms, trips taken, and service issues                                                      |
| Maximum<br>Capacity   | 300 Validated Notes and spare room for rolls of change               | Secures several days worth of validated cash and deposit bags for modest volume cash businesses                                       |
| Bag Materials         | Polycarbonate and superior grade nylon                               | Long lasting durability, easy to clean.                                                                                               |
| Main<br>Power         | Internal rechargeable battery (LiIon)<br>or 12V DC adapter operation | Typical 2 days continuous operation before<br>recharge. Charge time - 5 hours to full battery<br>with 12VDC adapter                   |
| fobID°<br>Power       | 2450 Lithium Coin Cell<br>Customer Replaceable                       | 1 year of battery life                                                                                                                |