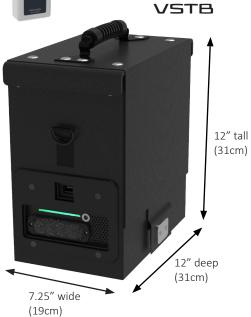

# VSTB

VALIDATING SMART TRANSPORT BAG CROSS-PAVEMENT SECURITY SYSTEM

412 Grandview Ave. Woodbury Heights, NJ 08097 (856) 848-2020 ellenbytech.com

### SMART TRANSPORT BAG