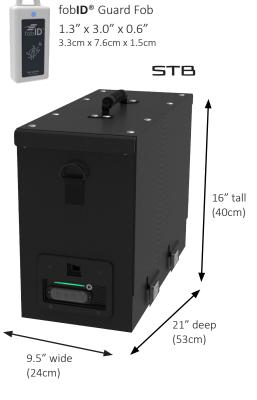

## SMART TRANSPORT BAG

| FEATURES                    | Standard                                                          | VALUE                                                                                                                                |
|-----------------------------|-------------------------------------------------------------------|--------------------------------------------------------------------------------------------------------------------------------------|
| Lock                        | Electronic Motorized Lock                                         | User fobID long press in close proximity disarms and opens the STB                                                                   |
| Connectivity                | LTE Cellular, Global Positioning,<br>BLE5.2                       | Extraction of electronic records of all STB activities with time stamps, geotag, closest user, config of parameters, firmware update |
| User Interface              | Small OLED display, tones, color light bar, fobID®button          | user assigned fobID drives all access and control. Configurations available through web app                                          |
| User<br>Management          | fobID® electronic keys                                            | Up to 10 simultaneous users associated per STB                                                                                       |
| Alarm<br>Activation         | 120dBA wailing siren with strobe                                  | Generate attention during an attempted robbery, compel theif to drop STB and flee                                                    |
| Electronic<br>Records       | Cloud storage of 1 year of all transactions                       | Visiblity of all activities inclusive of alarms, trips taken, and service issues                                                     |
| Maximum<br>Capacity         | 80 lbs                                                            | Large enough to store ATM replenishment notes or certain styles of cassettes                                                         |
| Bag Materials               | Polycarbonate and superior grade nylon                            | Long lasting durability, easy to clean.                                                                                              |
| Main<br>Power               | Internal rechargeable battery (LiIon) or 12V DC adapter operation | Typical 2 days continuous operation before recharge. Charge time - 5 hours to full battery with 12VDC adapter                        |
| fobID <sup>®</sup><br>Power | 2450 Lithium Coin Cell<br>Customer Replaceable                    | 1 year of battery life                                                                                                               |