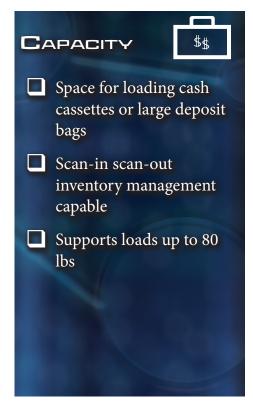

| FEATURES                    | Standard                                                          | VALUE                                                                                                                                |
|-----------------------------|-------------------------------------------------------------------|--------------------------------------------------------------------------------------------------------------------------------------|
| Lock                        | Electronic Motorized Lock                                         | User fobID long press in close proximity disarms and opens the STB                                                                   |
| Connectivity                | LTE Cellular, Global Positioning,<br>BLE5.2                       | Extraction of electronic records of all STB activities with time stamps, geotag, closest user, config of parameters, firmware update |
| User Interface              | Small OLED display, tones, color light bar, fobID®button          | user assigned fobID drives all access and control. Configurations available through web app                                          |
| User<br>Management          | fobID® electronic keys                                            | Up to 10 simultaneous users associated per STB                                                                                       |
| Alarm<br>Activation         | 120dBA wailing siren with strobe                                  | Generate attention during an attempted robbery, compel theif to drop STB and flee                                                    |
| Electronic<br>Records       | Cloud storage of 1 year of all transactions                       | Visiblity of all activities inclusive of alarms, trips taken, and service issues                                                     |
| Maximum<br>Capacity         | 80 lbs                                                            | Large enough to store ATM replenishment notes or certain styles of cassettes                                                         |
| Bag Materials               | Polycarbonate and superior grade nylon                            | Long lasting durability, easy to clean.                                                                                              |
| Main<br>Power               | Internal rechargeable battery (LiIon) or 12V DC adapter operation | Typical 2 days continuous operation before recharge. Charge time - 5 hours to full battery with 12VDC adapter                        |
| fobID <sup>®</sup><br>Power | 2450 Lithium Coin Cell<br>Customer Replaceable                    | 1 year of battery life                                                                                                               |