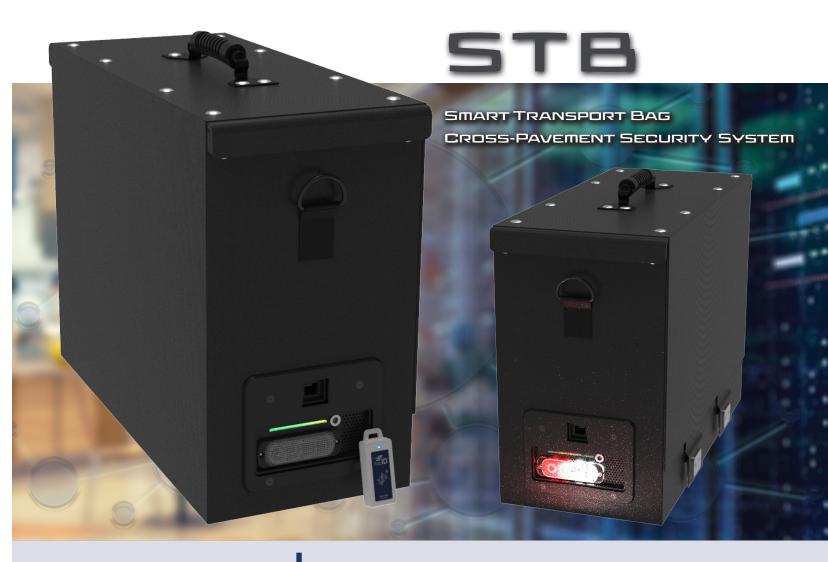

## SMART TRANSPORT BAG

| FEATURES                    | Standard                                                          | VALUE                                                                                                                                |
|-----------------------------|-------------------------------------------------------------------|--------------------------------------------------------------------------------------------------------------------------------------|
| Lock                        | Electronic Motorized Lock                                         | User fobID long press in close proximity disarms and opens the STB                                                                   |
| Connectivity                | LTE Cellular, Global Positioning,<br>BLE5.2                       | Extraction of electronic records of all STB activities with time stamps, geotag, closest user, config of parameters, firmware update |
| User Interface              | Small OLED display, tones, color light bar, fobID®button          | user assigned fobID drives all access and control. Configurations available through web app                                          |
| User<br>Management          | fobID® electronic keys                                            | Up to 10 simultaneous users associated per STB                                                                                       |
| Alarm<br>Activation         | 120dBA wailing siren with strobe                                  | Generate attention during an attempted robbery, compel theif to drop STB and flee                                                    |
| Electronic<br>Records       | Cloud storage of 1 year of all transactions                       | Visiblity of all activities inclusive of alarms, trips taken, and service issues                                                     |
| Maximum<br>Capacity         | 80 lbs                                                            | Large enough to store ATM replenishment notes or certain styles of cassettes                                                         |
| Bag Materials               | Polycarbonate and superior grade nylon                            | Long lasting durability, easy to clean.                                                                                              |
| Main<br>Power               | Internal rechargeable battery (LiIon) or 12V DC adapter operation | Typical 2 days continuous operation before recharge. Charge time - 5 hours to full battery with 12VDC adapter                        |
| fobID <sup>®</sup><br>Power | 2450 Lithium Coin Cell<br>Customer Replaceable                    | 1 year of battery life                                                                                                               |