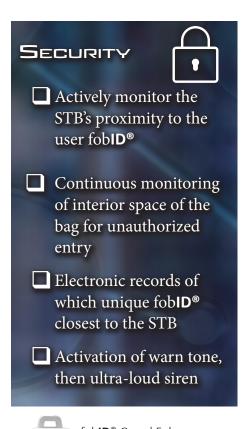

| FEATURES                    | Standard                                                          | VALUE                                                                                                                                |
|-----------------------------|-------------------------------------------------------------------|--------------------------------------------------------------------------------------------------------------------------------------|
| Lock                        | Electronic Motorized Lock                                         | User fobID long press in close proximity disarms and opens the STB                                                                   |
| Connectivity                | LTE Cellular, Global Positioning,<br>BLE5.2                       | Extraction of electronic records of all STB activities with time stamps, geotag, closest user, config of parameters, firmware update |
| User Interface              | Small OLED display, tones, color light bar, fobID®button          | user assigned fobID drives all access and control. Configurations available through web app                                          |
| User<br>Management          | fobID® electronic keys                                            | Up to 10 simultaneous users associated per STB                                                                                       |
| Alarm<br>Activation         | 120dBA wailing siren with strobe                                  | Generate attention during an attempted robbery, compel theif to drop STB and flee                                                    |
| Electronic<br>Records       | Cloud storage of 1 year of all transactions                       | Visiblity of all activities inclusive of alarms, trips taken, and service issues                                                     |
| Maximum<br>Capacity         | 80 lbs                                                            | Large enough to store ATM replenishment notes or certain styles of cassettes                                                         |
| Bag Materials               | Polycarbonate and superior grade nylon                            | Long lasting durability, easy to clean.                                                                                              |
| Main<br>Power               | Internal rechargeable battery (LiIon) or 12V DC adapter operation | Typical 2 days continuous operation before recharge. Charge time - 5 hours to full battery with 12VDC adapter                        |
| fobID <sup>®</sup><br>Power | 2450 Lithium Coin Cell<br>Customer Replaceable                    | 1 year of battery life                                                                                                               |