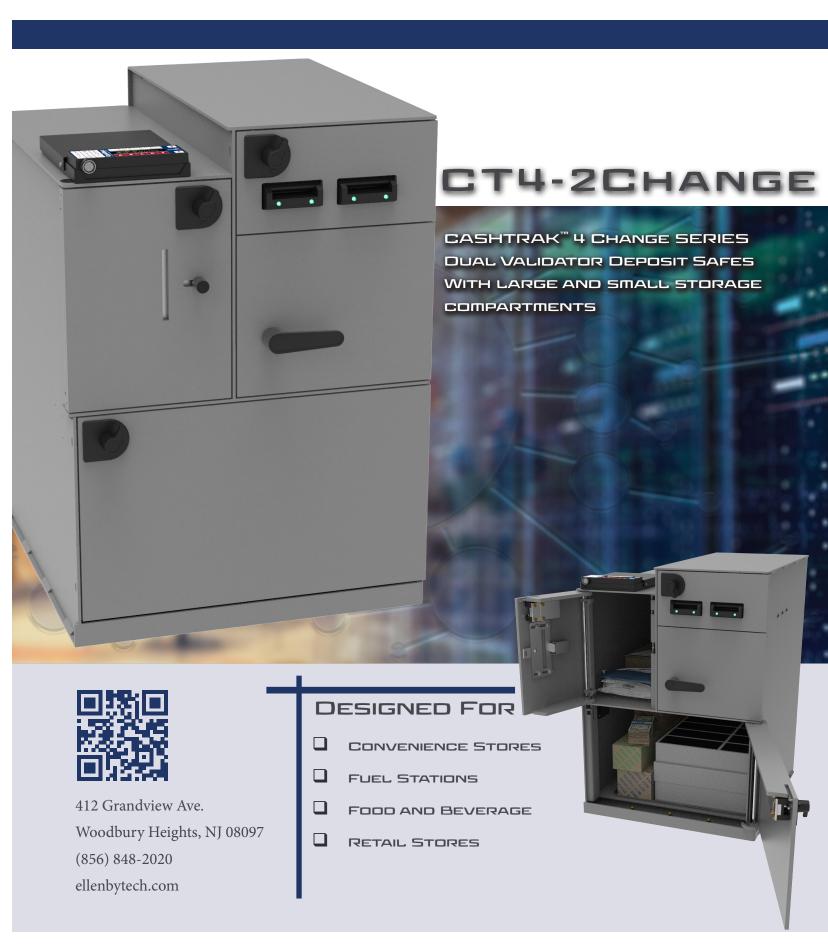

## CASHTRAK™ 4 CHANGE SERIES



## LEADING DESIGNER AND MANUFACTURER OF CASH MANAGEMENT TECHNOLOGIES









| FEATURES         | DESCRIPTION                                                                                                              |
|------------------|--------------------------------------------------------------------------------------------------------------------------|
| 4 Doors          | Service / Maintenance, Cash Vault, Storage Locker, Inventory<br>Locker                                                   |
| Storage Capacity | Large locker: 20"w x 12" h x 24" deep<br>Small locker: 9.5"w x 13" h x 24" deep                                          |
| Validators       | CPI SCN66 single note feeder<br>Available Bunch Note Feeders (30 note bundles)