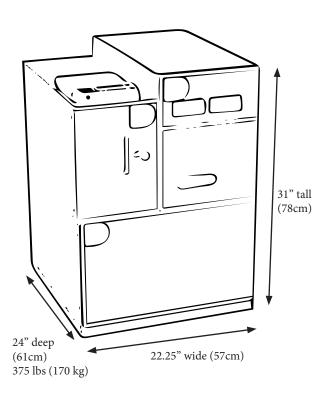

## CASHTRAK™ 4 CHANGE SERIES



## LEADING DESIGNER AND MANUFACTURER OF CASH MANAGEMENT TECHNOLOGIES









| FEATURES         | DESCRIPTION                                                                                                              |
|------------------|--------------------------------------------------------------------------------------------------------------------------|
| 4 Doors          | Service / Maintenance, Cash Vault, Storage Locker, Inventory<br>Locker                                                   |
| Storage Capacity | Large locker: 20"w x 12" h x 24" deep<br>Small locker: 9.5"w x 13" h x 24" deep                                          |
| Validators       | CPI SCN66 single note feeder<br>Available Bunch Note Feeders (30 note bundles)                                           |
| Cassette         | 2200 note in each of two cassettes (4400 note total capac